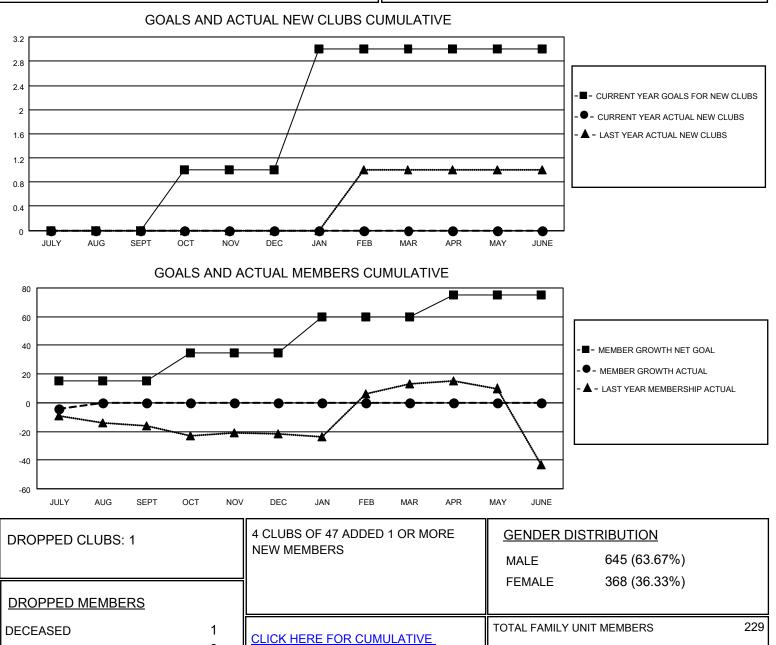

## LOCATION ONTARIO

District A 12

Results as of: 7/31/2020

| Clubs                 |               |           |               | Members               |                          |                         |                                                    |
|-----------------------|---------------|-----------|---------------|-----------------------|--------------------------|-------------------------|----------------------------------------------------|
| RESULTS FOR 2020-2021 |               |           |               | RESULTS FOR 2020-2021 |                          |                         |                                                    |
| QUARTER               | NEW CLUB GOAL | NEW CLUBS | DROPPED CLUBS | QUARTER               | /IBER GROWTH NET<br>GOAL | MEMBER GROWTH<br>ACTUAL | DROPPED<br>MEMBERS ACTUAL<br>(including transfers) |
| JULY/AUG/SEPT         | 0             | 0         | 1             | JULY/AUG/SEPT         | 15                       | 4                       | 8                                                  |
| OCT/NOV/DEC           | 1             | 0         | 0             | OCT/NOV/DEC           | 20                       | 0                       | 0                                                  |
| JAN/FEB/MAR           | 2             | 0         | 0             | JAN/FEB/MAR           | 25                       | 0                       | 0                                                  |
| APR/MAY/JUNE          | 0             | 0         | 0             | APR/MAY/JUNE          | 15                       | 0                       | 0                                                  |